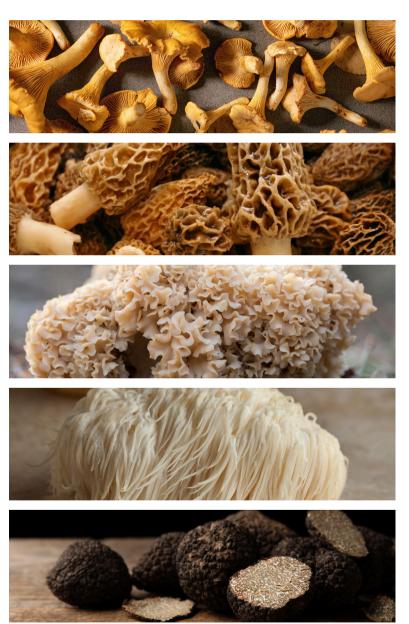

# Chanterelles 3lb | #18866 | European

Yellow to orange in color. The cap is fleshy with an earthy, fruity flavor. (in stock)

#### Morel 3lb | #18867 | Domestic/Tibet

Meaty when cooked, releasing a earthy, woodsy deep flavor. Blonde to dark brown in color with honey comblike caps. Contains a hollow stem. (4-day pre-order)

### Cauliflower 5lb | #00408 | Cultivated

Sponge-like appearance. White to tan in color. Unique earthy, umami flavor with notes of almond. (3-day preorder)

### Lions Mane 3lb | #00424 | Cultivated

Identified by a single clump of dangling spines, this stringy and meaty fungi has a seafood-like taste. (3-day pre-order)

# Black Summer Truffle ea | #09478 | Italy

Flesh varies from white/cream to dark brown. Mild, nutty, creamy flavor and aroma. (3-day pre-order, MOQ 1/4lb per order)